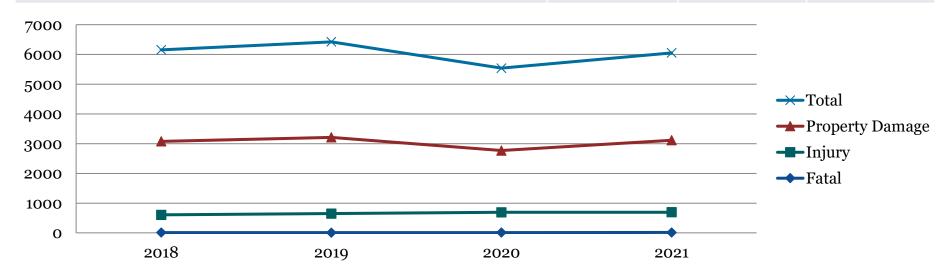

## Bay County Dashboard

**Public Safety** 

| Traffic Injuries or Fatalities<br>(Crash Statistics) | 2019  | 2020  | 2021  |
|------------------------------------------------------|-------|-------|-------|
| Fatal                                                | 8     | 11    | 13    |
| Injury                                               | 640   | 682   | 672   |
| Property Damage                                      | 2,565 | 2,077 | 2,421 |
| TOTAL                                                | 3,213 | 2,770 | 2,938 |

Sources: Michigan State Police Annual Traffic Crash Statistics Website: https://www.michigantrafficcrashfacts.org/#

| Number of Calls to 9-1-1                       | 2018   | 2019   | 2020   | 2021   |
|------------------------------------------------|--------|--------|--------|--------|
| Emergency 3-digit dial                         | 77,736 | 80,637 | 78,635 | 79,601 |
| Administrative Incoming Calls                  | 53,514 | 53,552 | 49,731 | 48,713 |
| Number of Calls for Service (Calls Dispatched) | 85,425 | 85,683 | 77,995 | 85,722 |