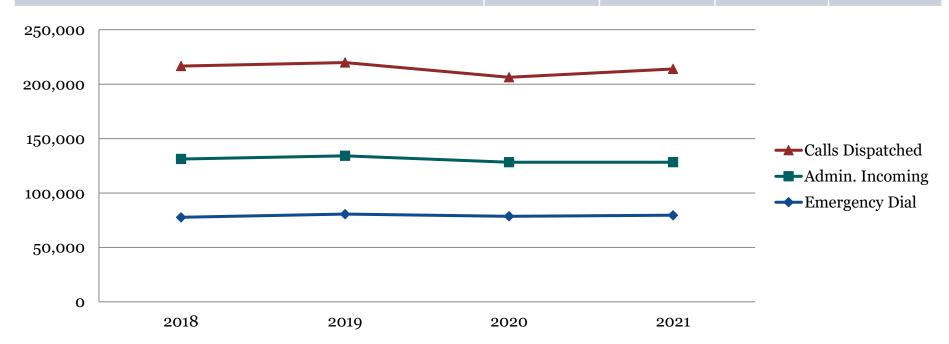

Sources: Michigan State Police Annual Traffic Crash Statistics Website: https://www.michigantrafficcrashfacts.org/#

| Number of Calls to 9-1-1                       | 2018   | 2019   | 2020   | 2021   |
|------------------------------------------------|--------|--------|--------|--------|
| Emergency 3-digit dial                         | 77,736 | 80,637 | 78,635 | 79,601 |
| Administrative Incoming Calls                  | 53,514 | 53,552 | 49,731 | 48,713 |
| Number of Calls for Service (Calls Dispatched) | 85,425 | 85,683 | 77,995 | 85,722 |

Sources: Bay County Central Dispatch Database

| Crime in Bay County                  | 2018  | 2019  | 2020  | 2021  |
|--------------------------------------|-------|-------|-------|-------|
| Crimes Against Persons - Incidents   | 1,595 | 1,497 | 1,420 | 1,441 |
| Crimes Against Persons - Arrests     | 566   | 495   | 412   | 452   |
| Crimes Against Property – Incidents  | 2,307 | 2,136 | 1,841 | 2,079 |
| Crimes Against Property - Arrests    | 299   | 250   | 143   | 157   |
| Crimes Against Society – Incidents   | 1,156 | 909   | 813   | 1,159 |
| Crimes Against Society - Arrests     | 756   | 574   | 432   | 636   |
| Crimes Against All Other – Incidents | 2,211 | 1,929 | 1,213 | 1,302 |
| Crimes Against All Other - Arrests   | 1,796 | 1,564 | 689   | 706   |