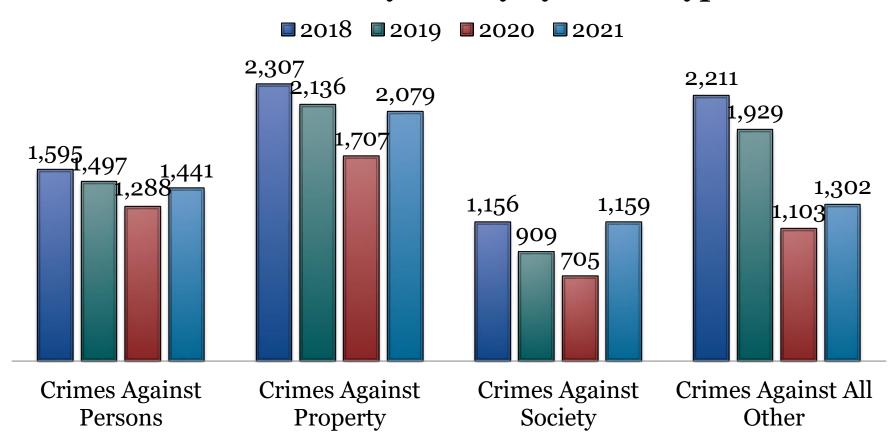

Sources: Bay County Central Dispatch Database

| Crime in Bay County                  | 2018  | 2019  | 2020  | 2021  |
|--------------------------------------|-------|-------|-------|-------|
| Crimes Against Persons - Incidents   | 1,595 | 1,497 | 1,420 | 1,441 |
| Crimes Against Persons - Arrests     | 566   | 495   | 412   | 452   |
| Crimes Against Property – Incidents  | 2,307 | 2,136 | 1,841 | 2,079 |
| Crimes Against Property - Arrests    | 299   | 250   | 143   | 157   |
| Crimes Against Society – Incidents   | 1,156 | 909   | 813   | 1,159 |
| Crimes Against Society - Arrests     | 756   | 574   | 432   | 636   |
| Crimes Against All Other – Incidents | 2,211 | 1,929 | 1,213 | 1,302 |
| Crimes Against All Other - Arrests   | 1,796 | 1,564 | 689   | 706   |

Sources: Michigan State Police Incident Crime Reporting, Bay County Central Dispatch

## **Incidents in Bay County by Crime Type**

<sup>\*\* -</sup> Data has not yet been released for 2020