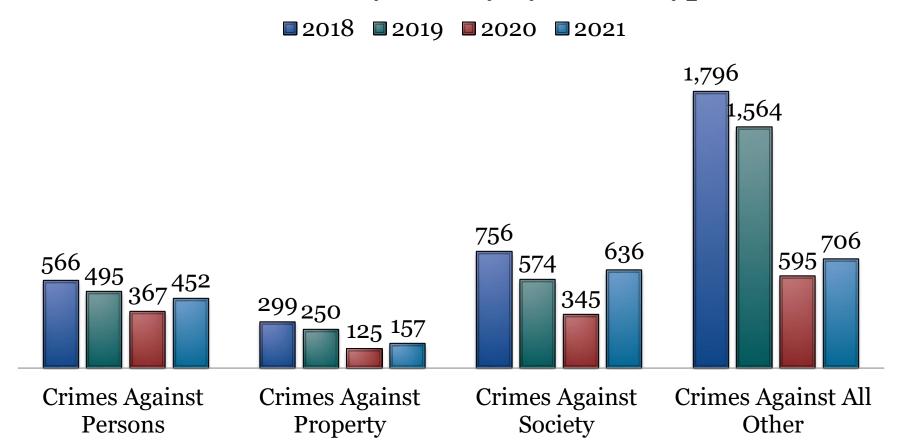

Sources: Bay County Central Dispatch Database

| Crime in Bay County                  | 2018  | 2019  | 2020  | 2021  |
|--------------------------------------|-------|-------|-------|-------|
| Crimes Against Persons - Incidents   | 1,595 | 1,497 | 1,420 | 1,441 |
| Crimes Against Persons - Arrests     | 566   | 495   | 412   | 452   |
| Crimes Against Property – Incidents  | 2,307 | 2,136 | 1,841 | 2,079 |
| Crimes Against Property - Arrests    | 299   | 250   | 143   | 157   |
| Crimes Against Society – Incidents   | 1,156 | 909   | 813   | 1,159 |
| Crimes Against Society - Arrests     | 756   | 574   | 432   | 636   |
| Crimes Against All Other – Incidents | 2,211 | 1,929 | 1,213 | 1,302 |
| Crimes Against All Other - Arrests   | 1,796 | 1,564 | 689   | 706   |

## **Arrests in Bay County by Crime Type**

<sup>\*\* -</sup> Data has not yet been released for 2020